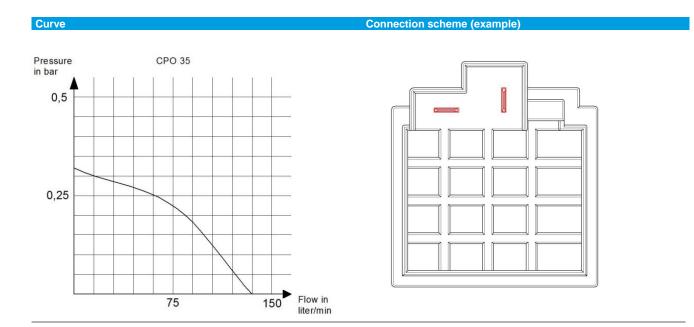

## **Technical data**

| Description                        | Specification                                    |
|------------------------------------|--------------------------------------------------|
| Voltage                            | 220-240 V                                        |
| Frequency                          | 50 Hz                                            |
| Overheating protection             | Thermal cut-off                                  |
| Degree of protection               | IP00                                             |
| Ambient temperature up to 60° C    | Higher on request                                |
| Insulation class                   | F                                                |
| Phase                              | 1~                                               |
| Life time                          | Depends on application and medium to be pumped   |
| Medium ph-level                    | 7 (4-11 with PP) to be tested in the application |
| Pump housing                       | Plastic PP glas fibre or mineral reinforced      |
| Impeller                           | PP glas fibre reinforced                         |
| Sealing rubbers<br>Mechanical seal | On request                                       |
| Connection (customizable)          | 6,3 x 0,8 mm, spade terminals                    |
| Approvals                          | On request (VDE, UL, CSA, CCC)                   |
| Outer diameter in/outlet           | 38/38 mm (other on request)                      |