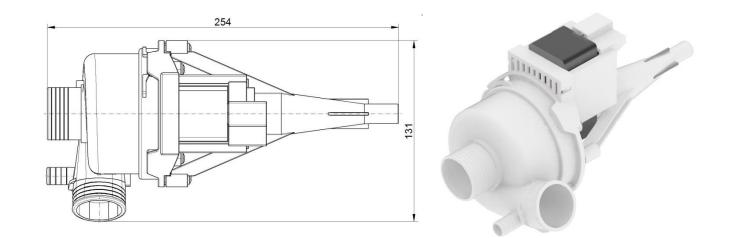

## **Technical data**

| Description                        | Specification                                    |
|------------------------------------|--------------------------------------------------|
| Voltage                            | 220-240 V                                        |
| Frequency                          | 50 Hz                                            |
| Overheating protection             | Thermal cut-off                                  |
| Degree of protection               | IP00                                             |
| Ambient temperature up to 60° C    | Higher on request                                |
| Insulation class                   | F                                                |
| Phase                              | 1~                                               |
| Life time                          | Depends on application and medium to be pumped   |
| Medium ph-level                    | 7 (4-11 with PP) to be tested in the application |
| Pump housing                       | Plastic PP glas fibre or mineral reinforced      |
| Impeller                           | PP glas fibre reinforced                         |
| Sealing rubbers<br>Mechanical seal | On request                                       |
| Connection (customizable)          | 6,3 x 0,8 mm, spade terminals                    |
| Approvals                          | On request (VDE, UL, CSA, CCC)                   |
| Outer diameter in/outlet           | 38/38 mm (other on request)                      |