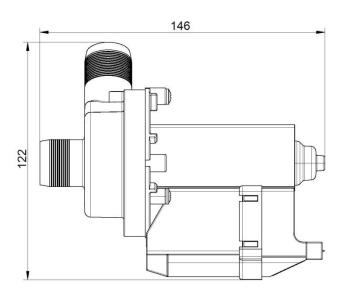

## **Technical data**

| Description                        | Specification                                    |
|------------------------------------|--------------------------------------------------|
| Voltage                            | 100 V/110 V/120 V/127 V/200-240 V                |
| Frequency                          | 50 Hz/60 Hz                                      |
| Overheating protection             | Thermal cut-off                                  |
| Degree of protection               | IP00                                             |
| Ambient temperature up to 60° C    | Higher on request                                |
| Insulation class                   | F                                                |
| Phase                              | 1~                                               |
| Life time                          | Depends on application and medium to be pumped   |
| Medium ph-level                    | 7 (4-11 with PP) to be tested in the application |
| Pump housing                       | Plastic PP glas fibre or mineral reinforced      |
| Impeller                           | POM/PVDF                                         |
| Sealing rubbers<br>Mechanical seal | On request                                       |
| Connection (customizable)          | 6,3 x 0,8 mm, spade terminals                    |
| Approvals                          | On request (VDE, UL, CSA, CCC, NSF)              |
| Outer diameter in/outlet           | 24/24 mm (other on request)                      |