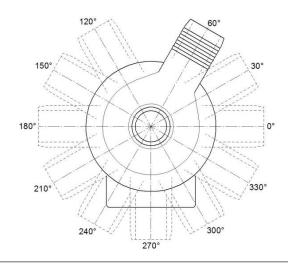

|
| Life time                          | Depends on application and medium to be pumped   |
| Medium ph-level                    | 7 (4-11 with PP) to be tested in the application |
| Pump housing                       | Plastic PP glas fibre or mineral reinforced      |
| Impeller                           | POM/PVDF                                         |
| Sealing rubbers<br>Mechanical seal | On request                                       |
| Connection (customizable)          | 6,3 x 0,8 mm, spade terminals                    |
| Approvals                          | On request (VDE, UL, CSA, CCC, NSF)              |
| Outer diameter in/outlet           | 24/24 mm (other on request)                      |

## **Direction of rotation**





## **Notes**