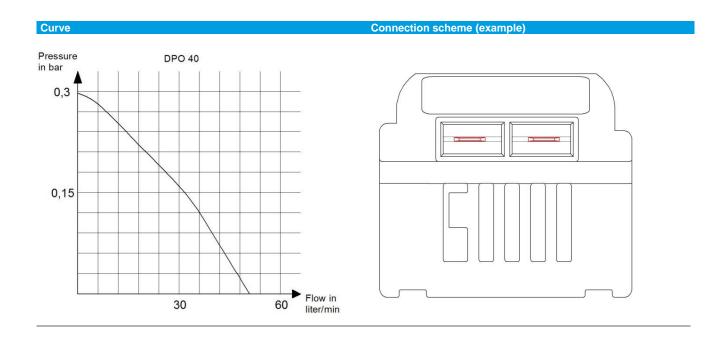

|
| Life time                          | Depends on application and medium to be pumped   |
| Medium ph-level                    | 7 (4-11 with PP) to be tested in the application |
| Pump housing                       | Plastic PP glas fibre or mineral reinforced      |
| Impeller                           | POM/PVDF                                         |
| Sealing rubbers<br>Mechanical seal | On request                                       |
| Connection (customizable)          | 6,3 x 0,8 mm, spade terminals                    |
| Approvals                          | On request (VDE, UL, CSA, CCC, NSF)              |
| Outer diameter in/outlet           | 24/24 mm (other on request)                      |

## **Direction of rotation**





## **Notes**