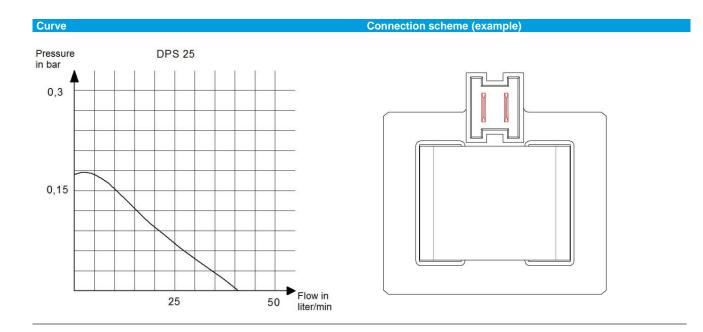

## **Technical data**

| Description                        | Specification                                    |
|------------------------------------|--------------------------------------------------|
| Voltage                            | 24 V/100 V/110V/115 V/120 V/127 V/200-240 V      |
| Frequency                          | 50 Hz/60 Hz                                      |
| Overheating protection             | Impedance protected (thermal cut-off)            |
| Degree of protection               | IP00                                             |
| Ambient temperature up to 60° C    | Higher on request                                |
| Insulation class                   | F                                                |
| Phase                              | 1~                                               |
| Life time                          | Depends on application and medium to be pumped   |
| Medium ph-level                    | 7 (4-11 with PP) to be tested in the application |
| Pump housing                       | Plastic PP glas fibre or mineral reinforced      |
| Impeller                           | POM/PVDF                                         |
| Sealing rubbers<br>Mechanical seal | On request                                       |
| Connection (customizable)          | 6,3 x 0,8 mm, spade terminals/Rast 5             |
| Approvals                          | On request (VDE, UL, CSA, CCC, NSF)              |
| Outer diameter in/ outlet          | 24/24 mm (other on request)                      |