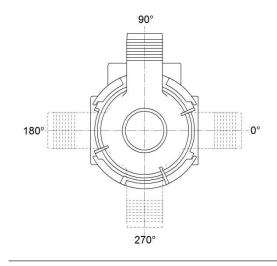

## **Technical data**

| Description                        | Specification                                    |
|------------------------------------|--------------------------------------------------|
| Voltage                            | 24 V/100 V/110V/115 V/120 V/127 V/200-240 V      |
| Frequency                          | 50 Hz/60 Hz                                      |
| Overheating protection             | Impedance protected (thermal cut-off)            |
| Degree of protection               | IP00                                             |
| Ambient temperature up to 60° C    | Higher on request                                |
| Insulation class                   | F                                                |
| Phase                              | 1~                                               |
| Life time                          | Depends on application and medium to be pumped   |
| Medium ph-level                    | 7 (4-11 with PP) to be tested in the application |
| Pump housing                       | Plastic PP glas fibre or mineral reinforced      |
| Impeller                           | POM/PVDF                                         |
| Sealing rubbers<br>Mechanical seal | On request                                       |
| Connection (customizable)          | 6,3 x 0,8 mm, spade terminals/Rast 5             |
| Approvals                          | On request (VDE, UL, CSA, CCC, NSF)              |
| Outer diameter in/ outlet          | 24/24 mm (other on request)                      |