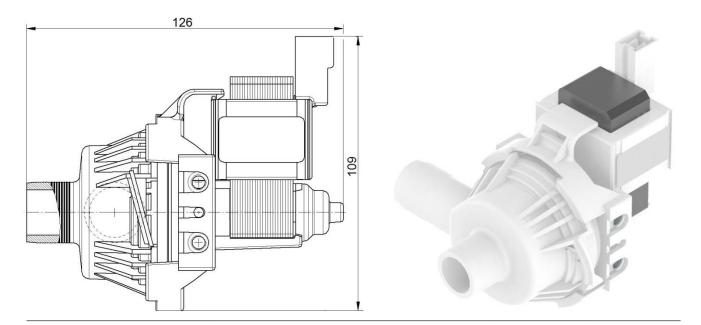

## **Technical data**

| Description                        | Specification                                    |
|------------------------------------|--------------------------------------------------|
| Voltage                            | 24 V/100 V/110V/115 V/120 V/127 V/200-240 V      |
| Frequency                          | 50 Hz/60 Hz                                      |
| Overheating protection             | Impedance protected (thermal cut-off)            |
| Degree of protection               | IP00                                             |
| Ambient temperature up to 60° C    | Higher on request                                |
| Insulation class                   | F                                                |
| Phase                              | 1~                                               |
| Life time                          | Depends on application and medium to be pumped   |
| Medium ph-level                    | 7 (4-11 with PP) to be tested in the application |
| Pump housing                       | Plastic PP glas fibre or mineral reinforced      |
| Impeller                           | POM/PVDF                                         |
| Sealing rubbers<br>Mechanical seal | On request                                       |
| Connection (customizable)          | 6,3 x 0,8 mm, spade terminals/Rast 5             |
| Approvals                          | On request (VDE, UL, CSA, CCC, NSF)              |
| Outer diameter in/ outlet          | 24/24 mm (other on request)                      |