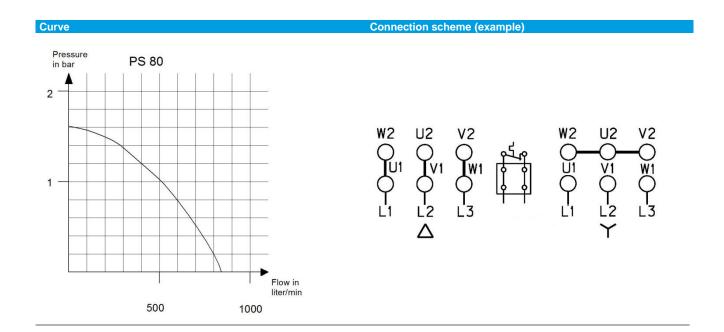

ed |
| Medium ph-level                    | To be tested in the application                |
| Pump housing                       | Plastic PA glas fibre reinforced               |
| Impeller                           | Plastic PA glas fibre reinforced               |
| Sealing rubbers<br>Mechanical seal | On request                                     |
| Connection (customizable)          | Terminal box, wire                             |
| Capacitor (customizable)           |                                                |
| Approvals                          | On request (VDE, UL, CSA)                      |
| Draining nozzle                    | Optional                                       |
| Inner diameter in/outlet           | 54/46 mm                                       |





## Notes



HANNING ELEKTRO-WERKE GmbH & Co. KG Holter Straße 90, D-33813 Oerlinghausen, Germany Tel +49 (5202) 707-0, www.hanning-hew.com