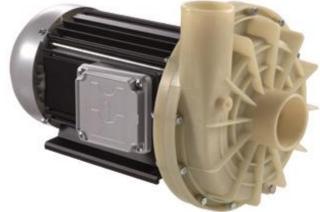

## **Technical data**

| Description                        | Specification                                  |
|------------------------------------|------------------------------------------------|
| Voltage                            | 200 V/220–240 V/380–415 V                      |
| Frequency                          | 50 (60 Hz on request)                          |
| Thermal protector                  | 1~ internal/ 3~ on request                     |
| Degree of protection               | IP54                                           |
| Ambient temperature up to 60° C    | Higher on request                              |
| Insulation class                   | F                                              |
| Phase                              | 3 ~                                            |
| Life time                          | Depends on application and medium to be pumped |
| Medium ph-level                    | To be tested in the application                |
| Pump housing                       | Plastic PA glas fibre reinforced               |
| Impeller                           | Plastic PA glas fibre reinforced               |
| Sealing rubbers<br>Mechanical seal | On request                                     |
| Connection (customizable)          | Terminal box, wire                             |
| Capacitor (customizable)           |                                                |
| Approvals                          | On request (VDE, UL, CSA)                      |
| Draining nozzle                    | Optional                                       |
| Inner diameter in/outlet           | 54/46 mm                                       |