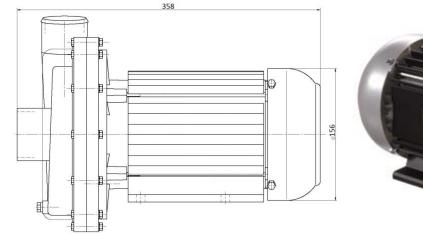

## **Technical data**

| Description                        | Specification                                  |
|------------------------------------|------------------------------------------------|
| Voltage                            | 200 V/220–240 V/380–415 V                      |
| Frequency                          | 50 (60 Hz on request)                          |
| Thermal protector                  | 1~ internal/ 3~ on request                     |
| Degree of protection               | IP54                                           |
| Ambient temperature up to 60° C    | Higher on request                              |
| Insulation class                   | F                                              |
| Phase                              | 3 ~                                            |
| Life time                          | Depends on application and medium to be pumped |
| Medium ph-level                    | To be tested in the application                |
| Pump housing                       | Plastic PA glas fibre reinforced               |
| Impeller                           | Plastic PA glas fibre reinforced               |
| Sealing rubbers<br>Mechanical seal | On request                                     |
| Connection (customizable)          | Terminal box, wire                             |
| Capacitor (customizable)           |                                                |
| Approvals                          | On request (VDE, UL, CSA)                      |
| Draining nozzle                    | Optional                                       |
| Inner diameter in/outlet           | 54/46 mm                                       |